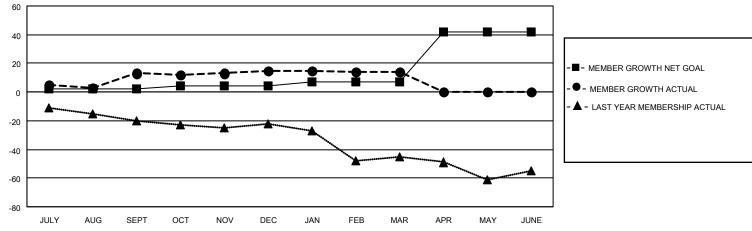

## LOCATION PENNSYLVANIA

District 14 B

Results as of: 3/31/2022

| Clubs                 |               |           |               | Members               |                          |                         |                                                    |
|-----------------------|---------------|-----------|---------------|-----------------------|--------------------------|-------------------------|----------------------------------------------------|
| RESULTS FOR 2021-2022 |               |           |               | RESULTS FOR 2021-2022 |                          |                         |                                                    |
| QUARTER               | NEW CLUB GOAL | NEW CLUBS | DROPPED CLUBS | QUARTER ME            | EMBER GROWTH NET<br>GOAL | MEMBER GROWTH<br>ACTUAL | DROPPED<br>MEMBERS ACTUAL<br>(including transfers) |
| JULY/AUG/SEPT         | 0             | 0         | 1             | JULY/AUG/SEPT         | 2                        | 30                      | 16                                                 |
| OCT/NOV/DEC           | 0             | 0         | 0             | OCT/NOV/DEC           | 2                        | 10                      | 8                                                  |
| JAN/FEB/MAR           | 0             | 0         | 0             | JAN/FEB/MAR           | 3                        | 9                       | 8                                                  |
| APR/MAY/JUNE          | 0             | 0         | 0             | APR/MAY/JUNE          | 35                       | 0                       | 0                                                  |